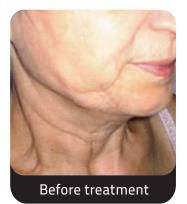

### A COMPARISON AMONG THE MOST COMMON TECHNIQUES.

Before Treatment

Imperium RF Matrix Cool FPC Papillary Treatment

After Treatment

Imperium Therapy

The FPC emitter of **Imperium RF Matrix Cool** is equipped with interchangeable heads with 225 micro-needles and a special cushioning to follow any profile of the face. The FPC tip triggers regenerative reactions in the supporting tissues, resulting in a

remodeling of the collagen fibers with increase in their tensile strength and stimulation of the proliferative phase. **The new cooling feature** has been developed with the aim to preserve the supeficial layer of the skin even with the maximum power. This process involves safely the deep layers of the dermis for better results and great benefits for the patient.

The tissues are regenertated in a completely natural manner, with an immediate return to the social life. The therapy is painless and has no side effects, does not require anesthesia and recovery time.

The results will be immediately visible and will be highlighted in the weeks and months that follows.