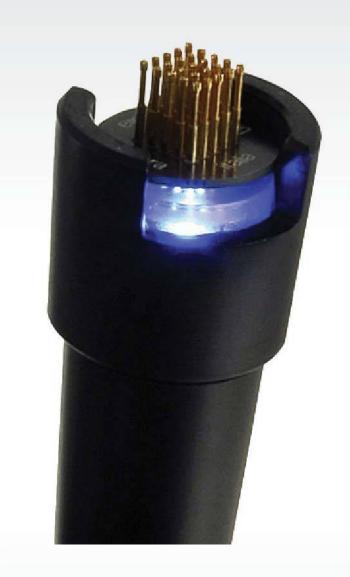

**Reticular fractional technique with crown TIP + cooling system.** Great benefits for skin tightening.

#### The Innovation

**Imperium FPC** (Fractional Pulsed Crown) Cool is the new fractional handpiece, with 225 micro-needles on a square area of 1.2 x 1.2 cm. The handpiece is designed to perform the treatment with **tips at controlled pressure** (through an exclusive cushioning system).

It allows to create micro holes at various depths in a uniform way, reducing pain and eliminating any chance of bleeding.

The handpiece is equipped with a **system of local cooling**, used during the treatment, that brings great benefits to the patient. The only system of its kind.