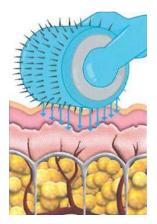

**Reticular fractional technique with crown TIP + cooling system.** Great benefits for skin tightening.

#### The Innovation

**Imperium FPC** (Fractional Pulsed Crown) Cool is the new fractional handpiece, with 225 micro-needles on a square area of 1.2 x 1.2 cm. The handpiece is designed to perform the treatment with **tips at controlled pressure** (through an exclusive cushioning system).

It allows to create micro holes at various depths in a uniform way, reducing pain and eliminating any chance of bleeding.

The handpiece is equipped with a **system of local cooling**, used during the treatment, that brings great benefits to the patient. The only system of its kind.