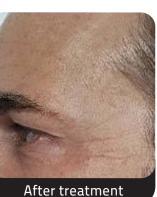

### A COMPARISON AMONG THE MOST COMMON TECHNIQUES.

Before Treatment

Imperium RF Matrix Cool FPC Papillary Treatment

After Treatment

Imperium Therapy

The FPC emitter of **Imperium RF Matrix Cool** is equipped with interchangeable heads with 225 micro-needles and a special cushioning to follow any profile of the face. The FPC tip triggers regenerative reactions in the supporting tissues, resulting in a

remodeling of the collagen fibers with increase in their tensile strength and stimulation of the proliferative phase. **The new cooling feature** has been developed with the aim to preserve the supeficial layer of the skin even with the maximum power. This process involves safely the deep layers of the dermis for better results and great benefits for the patient.

The tissues are regenertated in a completely natural manner, with an immediate return to the social life. The therapy is painless and has no side effects, does not require anesthesia and recovery time.

The results will be immediately visible and will be highlighted in the weeks and months that follows.