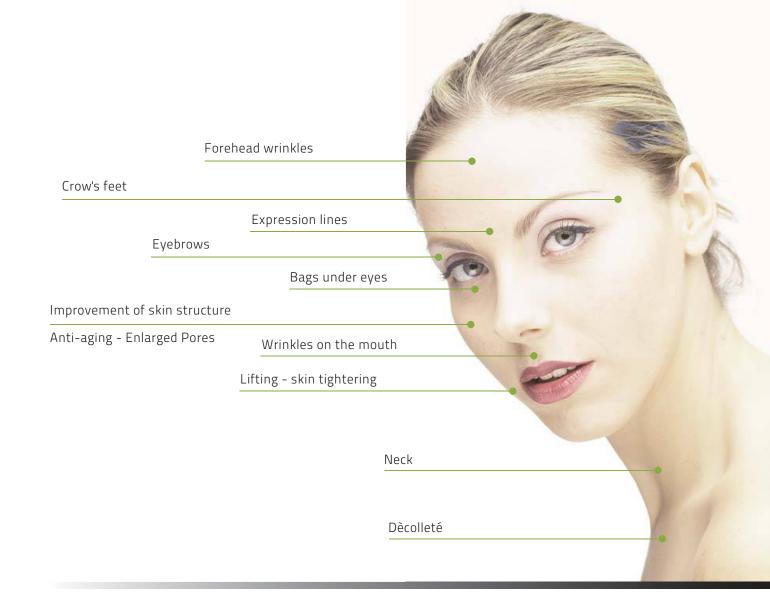

### TREATMENTS

**Imperium RF Matrix Cool** is a new reticular fractional technique with crown tip, a bipolar configuration with three-dimensional effect.

The unique applicator, which is fitted, creates 225 micro holes in the epidermis, leading to a simultaneous denaturation of collagen in the dermis due to the emission of pulsed radiofrequency.

### **BENEFITS/ADVANTAGES**

- . True skin rejuvenation
- . Reduction of deep wrinkles
- . Development of new collagen
- . Firming and remodelling of the dermis
- . Painless treatment, without anesthesia
- . Quick recovery time after the session
- . Absence of an effect on melanin which makes the procedure safe in darker skin types and on lighter targets
- . Effective already since the first two sessions.
- . Few sessions (4-5) spaced by 3/4 weeks for rapid and lasting results