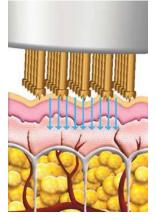

### A COMPARISON AMONG THE MOST COMMON TECHNIQUES.

Before Treatment

Imperium RF Matrix Cool FPC Papillary Treatment

After Treatment

Imperium Therapy

The FPC emitter of **Imperium RF Matrix Cool** is equipped with interchangeable heads with 225 micro-needles and a special cushioning to follow any profile of the face. The FPC tip triggers regenerative reactions in the supporting tissues, resulting in a

remodeling of the collagen fibers with increase in their tensile strength and stimulation of the proliferative phase. **The new cooling feature** has been developed with the aim to preserve the supeficial layer of the skin even with the maximum power. This process involves safely the deep layers of the dermis for better results and great benefits for the patient.

### TREATMENTS

**Imperium RF Matrix Cool** is a new reticular fractional technique with crown tip, a bipolar configuration with three-dimensional effect.

The unique applicator, which is fitted, creates 225 micro holes in the epidermis, leading to a simultaneous denaturation of collagen in the dermis due to the emission of pulsed radiofrequency.

The thermal stimulation of the deep dermis, together with mechanical insult of the perforation, leads to a strong collagen remodeling and a whole series of benefits and advantages: