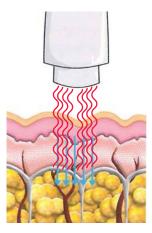

# **IMPERIUM** THERAPY

**IMPERIUM** differs from other devices because it uses the system Triac - Turbo Flow Amplified Energy. The Push-Pull high frequency generated by the system, promotes an intense endogenous tissue heating. Not a classic one but an Amplified medium-frequency RF technology (AMF), in association with the exclusive geometry and composition of the actuators, which ensures, in human tissues, an High Quality Flow energy (HQF). The treatments must be performed by qualified operators, giving the possibility to offer to the clinic the latest innovation for the skin tightening.

remodeling of the collagen fibers with increase in their tensile strength and stimulation of the proliferative phase. **The new cooling feature** has been developed with the aim to preserve the supeficial layer of the skin even with the maximum power. This process involves safely the deep layers of the dermis for better results and great benefits for the patient.

Thanks to the principle of cooling the process involves the deep layers of the dermis, without affecting the superficial ones.

The tissues are regenerated in a completely natural and painless way, with an immediate return to social life.