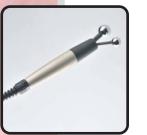

#### Mesowave

The emitter implements the technology of high frequency ultrasound (MHz) to allow the delivery of any active ingredient (SONOPHORESIS).

The penetration of the active ingredients is supported by the creation of "micro channels" generated by the mechanical action of the FPC handpiece and for the increased skin permeability due to the ultrasonic action.