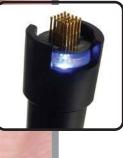

**Reticular fractional technique with crown TIP + cooling system.** Great benefits for skin tightening.

#### The Innovation

**Imperium FPC** (Fractional Pulsed Crown) Cool is the new fractional handpiece, with 225 micro-needles on a square area of 1.2 x 1.2 cm. The handpiece is designed to perform the treatment with **tips at controlled pressure** (through an exclusive cushioning system).

It allows to create micro holes at various depths in a uniform way, reducing pain and eliminating any chance of bleeding.

The handpiece is equipped with a **system of local cooling**, used during the treatment, that brings great benefits to the patient. The only system of its kind.

Our unique **FPC Cool** doubles the effectiveness of therapy with Fraciotnated Radio Frequency in less time, reducing the side effects on the surface of the skin and the downtime.

NO Burnings, Bleeding, Local anesthesia and Pain