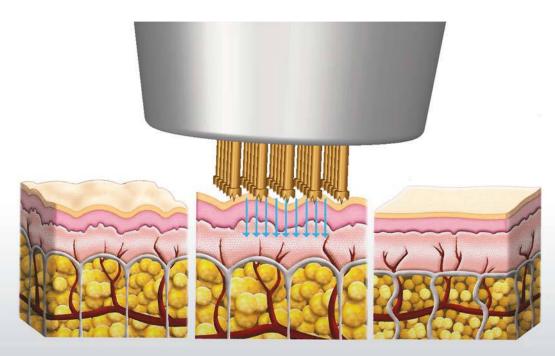

### A COMPARISON AMONG THE MOST COMMON TECHNIQUES.

Before Treatment

Imperium RF Matrix Cool FPC Papillary Treatment

After Treatment

Imperium Therapy

The FPC emitter of **Imperium RF Matrix Cool** is equipped with interchangeable heads with 225 micro-needles and a special cushioning to follow any profile of the face. The FPC tip triggers regenerative reactions in the supporting tissues, resulting in a

remodeling of the collagen fibers with increase in their tensile strength and stimulation of the proliferative phase. **The new cooling feature** has been developed with the aim to preserve the supeficial layer of the skin even with the maximum power. This process involves safely the deep layers of the dermis for better results and great benefits for the patient.

### TREATMENTS

**Imperium RF Matrix Cool** is a new reticular fractional technique with crown tip, a bipolar configuration with three-dimensional effect.

The unique applicator, which is fitted, creates 225 micro holes in the epidermis, leading to a simultaneous denaturation of collagen in the dermis due to the emission of pulsed radiofrequency.

The thermal stimulation of the deep dermis, together with mechanical insult of the perforation, leads to a strong collagen remodeling and a whole series of benefits and advantages: