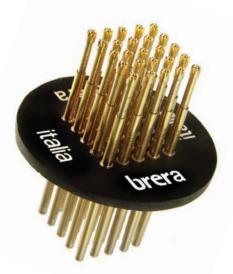

#### The Innovation

**Imperium FPC** (Fractional Pulsed Crown) Cool is the new fractional handpiece, with 225 micro-needles on a square area of 1.2 x 1.2 cm. The handpiece is designed to perform the treatment with **tips at controlled pressure** (through an exclusive cushioning system).

### TREATMENTS

**Imperium RF Matrix Cool** is a new reticular fractional technique with crown tip, a bipolar configuration with three-dimensional effect.

The unique applicator, which is fitted, creates 225 micro holes in the epidermis, leading to a simultaneous denaturation of collagen in the dermis due to the emission of pulsed radiofrequency.