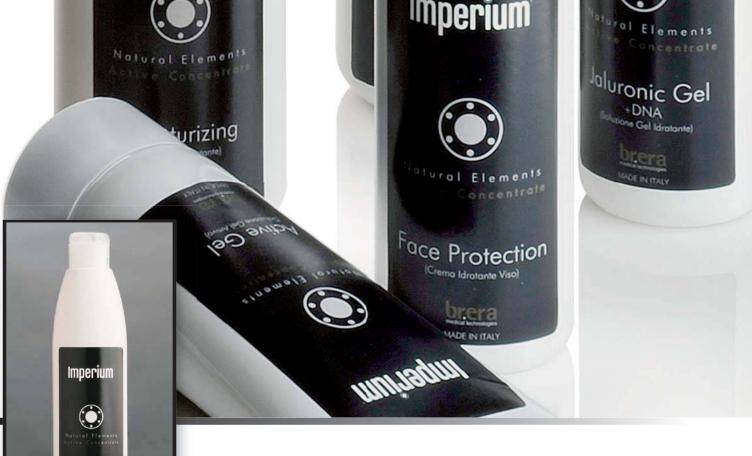

## **IMPERIUM JALURONIC GEL** +DNA Natural Elements

The treatment with Mesowave of **Imperium RF Matrix Cool** is performed with the use of **Imperium Jaluronic GEL + DNA**.

Its proprierties favor anti-free radicals; effects antioxidants anti-elastas, anti-aging effects and a strong relaxing and soothing effect.

Recommended for dry or aged skin; effective for skin damaged by the sun, pollution and tobacco, and for sensitive skin.

The **natural production of hyaluronic acid** decreases with age and the skin loses volume and elasticity, favoring the development of wrinkles.

The Hyaluronic acid is a substance naturally present in the skin and capable of retaining a quantity of water equal to thirty times its volume, making the skin resistant and compact.

In this way, fine wrinkles disappear and the skin regains health and shine.

Imperium Mainly used during the treatment sculpture of fine lines and signs. No need to remove the product after treatment because it is easily absorbed by the skin.

Thanks to the combined therapy with Imperium and Jaluronic GEL, the water balance of the skin is reactivated, wrinkles and creases fade and the bags under the eyes appear less visible. Hyaluronic acid is also important for many cellular processes such as defense against infection, the stimulus to the renewal and healing of wounds. Also used in the treatment of scarring and skin damage.

#### + DNA

in cosmetics prevents degradation of macromolecules of the connective tissue by blocking elastase activity. **VEGETABLE DNA:** anti-aging cosmetic ingredient that promotes the preservation of the elasticity of the skin.