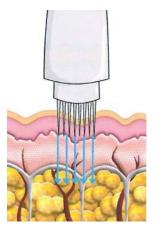

### A COMPARISON AMONG THE MOST COMMON TECHNIQUES.

Before Treatment

Imperium RF Matrix Cool FPC Papillary Treatment

After Treatment

Imperium Therapy

The FPC emitter of **Imperium RF Matrix Cool** is equipped with interchangeable heads with 225 micro-needles and a special cushioning to follow any profile of the face. The FPC tip triggers regenerative reactions in the supporting tissues, resulting in a

remodeling of the collagen fibers with increase in their tensile strength and stimulation of the proliferative phase. **The new cooling feature** has been developed with the aim to preserve the supeficial layer of the skin even with the maximum power. This process involves safely the deep layers of the dermis for better results and great benefits for the patient.

### TREATMENTS

**Imperium RF Matrix Cool** is a new reticular fractional technique with crown tip, a bipolar configuration with three-dimensional effect.

The unique applicator, which is fitted, creates 225 micro holes in the epidermis, leading to a simultaneous denaturation of collagen in the dermis due to the emission of pulsed radiofrequency.

The thermal stimulation of the deep dermis, together with mechanical insult of the perforation, leads to a strong collagen remodeling and a whole series of benefits and advantages: