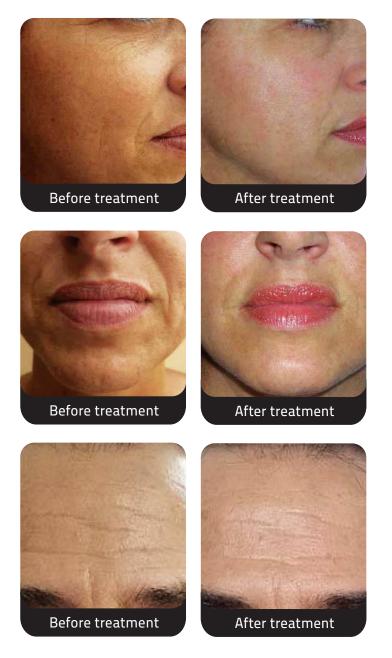

### A COMPARISON AMONG THE MOST COMMON TECHNIQUES.

Before Treatment

Imperium RF Matrix Cool FPC Papillary Treatment

After Treatment

Imperium Therapy

The FPC emitter of **Imperium RF Matrix Cool** is equipped with interchangeable heads with 225 micro-needles and a special cushioning to follow any profile of the face. The FPC tip triggers regenerative reactions in the supporting tissues, resulting in a

remodeling of the collagen fibers with increase in their tensile strength and stimulation of the proliferative phase. **The new cooling feature** has been developed with the aim to preserve the supeficial layer of the skin even with the maximum power. This process involves safely the deep layers of the dermis for better results and great benefits for the patient.

The tissues are regenertated in a completely natural manner, with an immediate return to the social life. The therapy is painless and has no side effects, does not require anesthesia and recovery time.

The results will be immediately visible and will be highlighted in the weeks and months that follows.