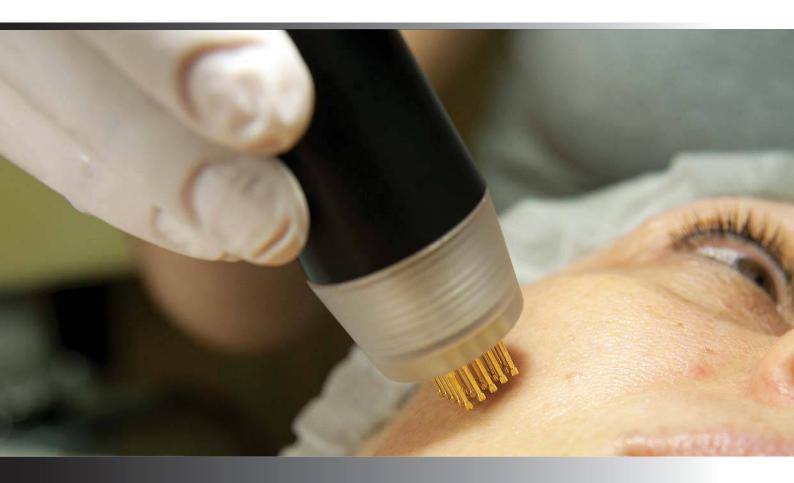

#### The Innovation

**Imperium FPC** (Fractional Pulsed Crown) Cool is the new fractional handpiece, with 225 micro-needles on a square area of 1.2 x 1.2 cm. The handpiece is designed to perform the treatment with **tips at controlled pressure** (through an exclusive cushioning system).

#### **FPC Cool**

Innovative fractionated handpiece, with 225 micro-needles on a square area of 1.2 x 1.2 cm. The handpiece is designed to perform the treatment with tips at controlled pressure (through an exclusive cushioning system). It allows to create micro holes at various depths in a uniform way, reducing pain and eliminating any chance of bleeding.