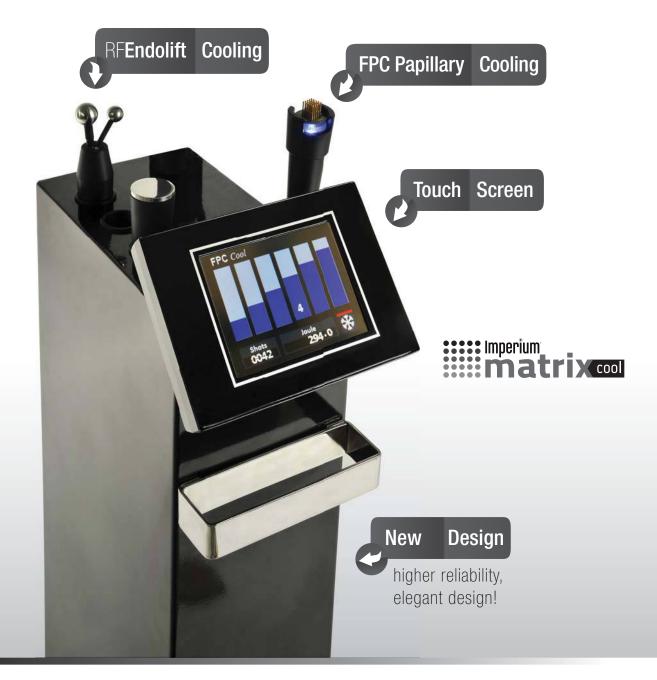

### **Imperium Matrix Cool**

new **Fractionated Radiofrequency system**, the **non invasive** alternative for skin tightening.

**Imperium Matrix Cool** is entirely manufactured by Brera Medical Technologies, a company recognized as leader in the field of cosmetic medicine and physiotherapy.

#### The Innovation

**Imperium FPC** (Fractional Pulsed Crown) Cool is the new fractional handpiece, with 225 micro-needles on a square area of 1.2 x 1.2 cm. The handpiece is designed to perform the treatment with **tips at controlled pressure** (through an exclusive cushioning system).

### IMPERIUM RF MATRIX COOL SPECIFICATIONS

Supply110 - 220 V~ (± 10%) - 50/60 HzConsumption300 VASafety ClassClass I type BF, according the following standards:<br/>MDD 93/42/CEE e succ. mod (Device class IIa)<br/>CEI EN 60601-12007<br/>CEI EN 60601-2-52001Dimensions42x52105h cmWeight25kgFuses2 x T3.15A 5x20mmDisplayTouch screen - Colour TFT 5,7"Cooling SystemMotor Free - Air forced system