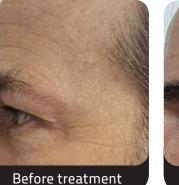

### A COMPARISON AMONG THE MOST COMMON TECHNIQUES.

Before Treatment

Imperium RF Matrix Cool FPC Papillary Treatment

After Treatment

Imperium Therapy

The FPC emitter of **Imperium RF Matrix Cool** is equipped with interchangeable heads with 225 micro-needles and a special cushioning to follow any profile of the face. The FPC tip triggers regenerative reactions in the supporting tissues, resulting in a

remodeling of the collagen fibers with increase in their tensile strength and stimulation of the proliferative phase. **The new cooling feature** has been developed with the aim to preserve the supeficial layer of the skin even with the maximum power. This process involves safely the deep layers of the dermis for better results and great benefits for the patient.

The tissues are regenertated in a completely natural manner, with an immediate return to the social life. The therapy is painless and has no side effects, does not require anesthesia and recovery time.

The results will be immediately visible and will be highlighted in the weeks and months that follows.